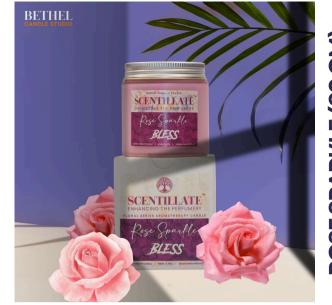

### **ROSE SPARKLE (90 GM)**

### Scentillate Aromatherapy Candles (90 gms)

### MRP: Rs. 449/-

- Net weight: 90 gm
- Gross weight: 200 gm
- Dimension: L-15 cm x H-15 cm x W-15 cm
- Burn Time: 18-20 hours
- Perfect for: Festivities, Baby showers, Wedding favors, Corporate gifting
- Fragrance Type: Aromatic, Floral
- Focus: Aromatic notes of Lavender
- Candle Material: Coconut Wax
- Jar Material: Salsa Jar with Aluminium Lid
- Contents: 1N Aroma Candle, 1N Candle Care Card
- Best before: 48 months
- Country of Origin: India
- Manufactured & Marketed by: Bethel Candle Studio Shop No. 14, Sadguru 8A, Amrut Residency, Near Deep Education Campus, Saravali, Boisar, Dist-Palghar, Maharashtra – 401501, India