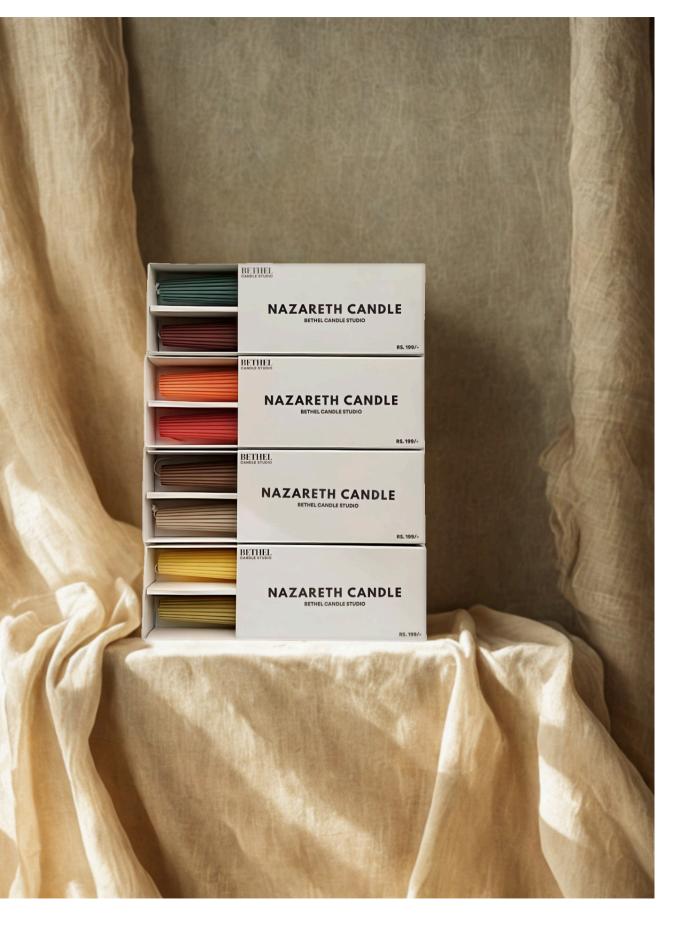

### Nazareth Taper Candles (100-120 GMs)

### MRP: Rs. 199/- to 299/-

- **Net weight:** 100-120 gm
- Gross weight: 150+ gm
- Dimension: L- 10 inches x W- 1 inch
- Burn Time: 12+ hours
- Perfect for: Healing, Prayer, Dining Date Night, Birthday gifting
- Fragrance Type: Available in scented & non-scented series
- Candle Material: Soy AA+ & Soy 464 / 444 Grade Wax
- Contents: 2N Taper Candle, 1N Candle Care Card
- Country of Origin: India
- Manufactured & Marketed by: Bethel Candle Studio Shop No. 14, Sadguru 8A, Amrut Residency, Near Deep Education Campus, Saravali, Boisar, Dist-Palghar, Maharashtra – 401501, India

### Available Sizes:

7 inches, 10 inches, 12 inches