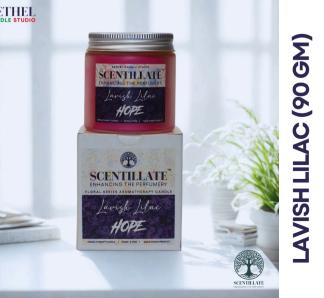

### Scentillate Aromatherapy Candles (90 gms)

### Available Fragrances:

Lavender Lust (AURA), Rose Sparkle (BLESS), Wild Mogra (CHARM), Cananga Ylang Ylang (DIVINE), Plumeria Paradise (ENLIGHT), Arabian Jasmine (FAITH), Dark Red Rose (GRACE), Lavish Lilac (HOPE), Gilded Geranium (IGNITE), Night Queen (JOY)