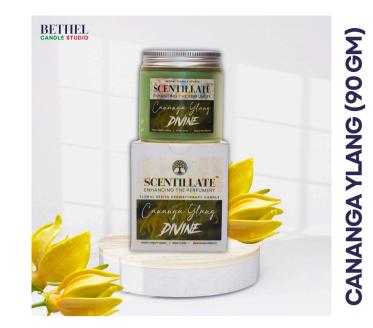

### Scentillate Aromatherapy Candles (90 gms)

### MRP: Rs. 449/-

- Net weight: 90 gm
- Gross weight: 200 gm
- Dimension: L-15 cm x H-15 cm x W-15 cm
- Burn Time: 18-20 hours
- Perfect for: Festivities, Baby showers, Wedding favors, Corporate gifting
- Fragrance Type: Aromatic, Floral
- Focus: Aromatic notes of Lavender
- Candle Material: Coconut Wax
- Jar Material: Salsa Jar with Aluminium Lid
- Contents: 1N Aroma Candle, 1N Candle Care Card
- Best before: 48 months
- Country of Origin: India
- Manufactured & Marketed by: Bethel Candle Studio Shop No. 14, Sadguru 8A, Amrut Residency, Near Deep Education Campus, Saravali, Boisar, Dist-Palghar, Maharashtra – 401501, India

### Available Fragrances:

Lavender Lust (AURA), Rose Sparkle (BLESS), Wild Mogra (CHARM), Cananga Ylang Ylang (DIVINE), Plumeria Paradise (ENLIGHT), Arabian Jasmine (FAITH), Dark Red Rose (GRACE), Lavish Lilac (HOPE), Gilded Geranium (IGNITE), Night Queen (JOY)