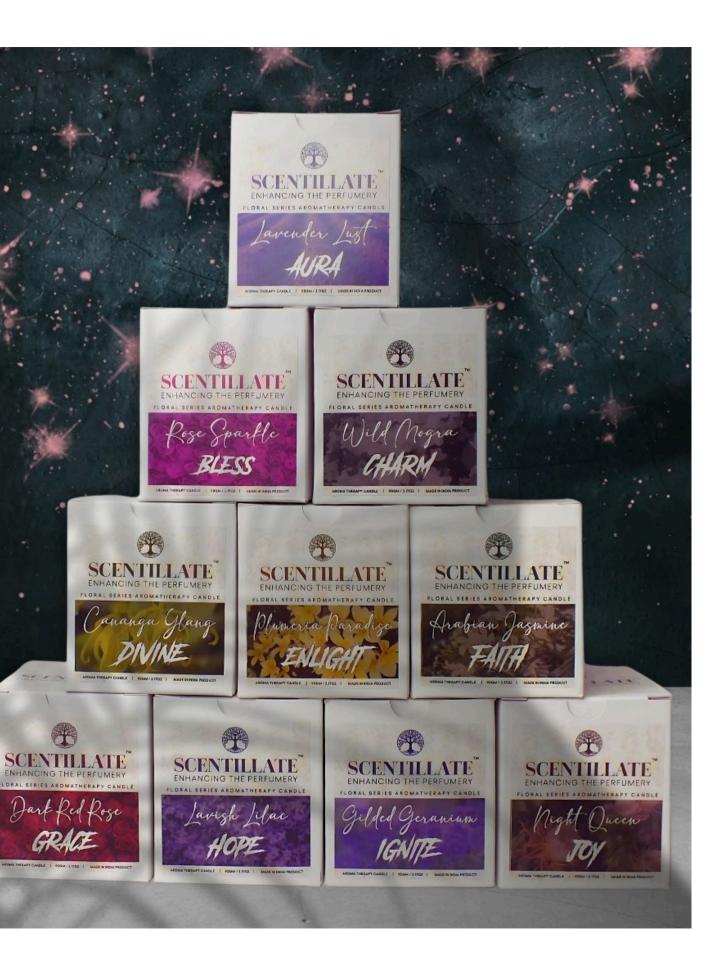

### Scentillate Aromatherapy Candles (90 gms)

### Available Fragrances:

Lavender Lust (AURA), Rose Sparkle (BLESS), Wild Mogra (CHARM), Cananga Ylang Ylang (DIVINE), Plumeria Paradise (ENLIGHT), Arabian Jasmine (FAITH), Dark Red Rose (GRACE), Lavish Lilac (HOPE), Gilded Geranium (IGNITE), Night Queen (JOY)