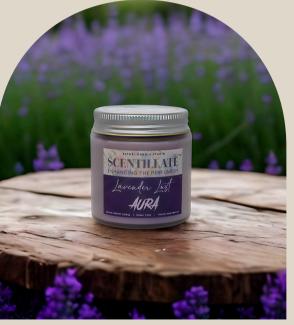

### LAVENDER LUST (90 GM)

### Scentillate Aromatherapy Candles (90 gms)

### MRP: Rs. 449/-

- Net weight: 90 gm
- Gross weight: 200 gm
- Dimension: L-15 cm x H-15 cm x W-15 cm
- Burn Time: 18-20 hours
- Perfect for: Festivities, Baby showers, Wedding favors, Corporate gifting
- Fragrance Type: Aromatic, Floral
- Focus: Aromatic notes of Lavender
- Candle Material: Coconut Wax
- Jar Material: Salsa Jar with Aluminium Lid
- Contents: 1N Aroma Candle, 1N Candle Care Card
- Best before: 48 months
- Country of Origin: India
- Manufactured & Marketed by: Bethel Candle Studio Shop No. 14, Sadguru 8A, Amrut Residency, Near Deep Education Campus, Saravali, Boisar, Dist-Palghar, Maharashtra – 401501, India