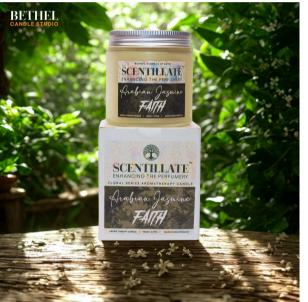

### **ARABIAN JASMINE (90 GM)**

### Scentillate Aromatherapy Candles (90 gms)

### MRP: Rs. 449/-

- Net weight: 90 gm
- Gross weight: 200 gm
- Dimension: L-15 cm x H-15 cm x W-15 cm
- Burn Time: 18-20 hours
- Perfect for: Festivities, Baby showers, Wedding favors, Corporate gifting
- Fragrance Type: Aromatic, Floral
- Focus: Aromatic notes of Lavender
- Candle Material: Coconut Wax
- Jar Material: Salsa Jar with Aluminium Lid
- Contents: 1N Aroma Candle, 1N Candle Care Card
- Best before: 48 months
- Country of Origin: India
- Manufactured & Marketed by: Bethel Candle Studio Shop No. 14, Sadguru 8A, Amrut Residency, Near Deep Education Campus, Saravali, Boisar, Dist-Palghar, Maharashtra – 401501, India

### Available Fragrances:

Lavender Lust (AURA), Rose Sparkle (BLESS), Wild Mogra (CHARM), Cananga Ylang Ylang (DIVINE), Plumeria Paradise (ENLIGHT), Arabian Jasmine (FAITH), Dark Red Rose (GRACE), Lavish Lilac (HOPE), Gilded Geranium (IGNITE), Night Queen (JOY)