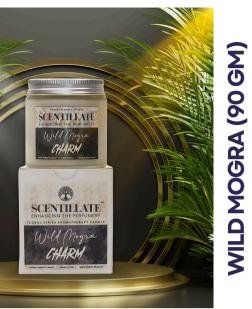

### Scentillate Aromatherapy Candles (90 gms)

### MRP: Rs. 449/-

- Net weight: 90 gm
- Gross weight: 200 gm
- Dimension: L-15 cm x H-15 cm x W-15 cm
- Burn Time: 18-20 hours
- Perfect for: Festivities, Baby showers, Wedding favors, Corporate gifting
- Fragrance Type: Aromatic, Floral
- Focus: Aromatic notes of Lavender
- Candle Material: Coconut Wax
- Jar Material: Salsa Jar with Aluminium Lid
- Contents: 1N Aroma Candle, 1N Candle Care Card
- Best before: 48 months
- Country of Origin: India
- Manufactured & Marketed by: Bethel Candle Studio Shop No. 14, Sadguru 8A, Amrut Residency, Near Deep Education Campus, Saravali, Boisar, Dist-Palghar, Maharashtra – 401501, India

### Available Fragrances:

Lavender Lust (AURA), Rose Sparkle (BLESS), Wild Mogra (CHARM), Cananga Ylang Ylang (DIVINE), Plumeria Paradise (ENLIGHT), Arabian Jasmine (FAITH), Dark Red Rose (GRACE), Lavish Lilac (HOPE), Gilded Geranium (IGNITE), Night Queen (JOY)