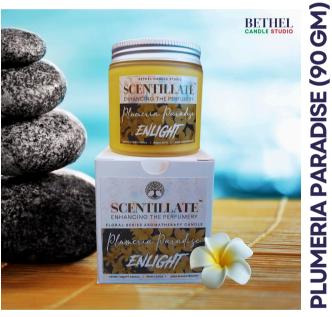

### Scentillate Aromatherapy Candles (90 gms)

### Available Fragrances:

Lavender Lust (AURA), Rose Sparkle (BLESS), Wild Mogra (CHARM), Cananga Ylang Ylang (DIVINE), Plumeria Paradise (ENLIGHT), Arabian Jasmine (FAITH), Dark Red Rose (GRACE), Lavish Lilac (HOPE), Gilded Geranium (IGNITE), Night Queen (JOY)