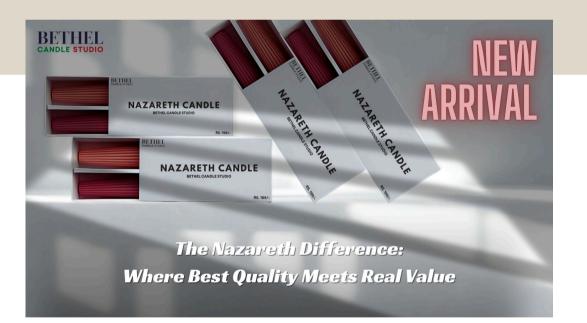

### Nazareth Taper Candles (100-120 GMs)

### MRP: Rs. 199/- to 299/-

- **Net weight:** 100-120 gm
- Gross weight: 150+ gm
- Dimension: L- 10 inches x W- 1 inch
- Burn Time: 12+ hours
- Perfect for: Healing, Prayer, Dining Date Night, Birthday gifting
- Fragrance Type: Available in scented & non-scented series
- Candle Material: Soy AA+ & Soy 464 / 444 Grade Wax
- Contents: 2N Taper Candle, 1N Candle Care Card
- Country of Origin: India
- Manufactured & Marketed by: Bethel Candle Studio Shop No. 14, Sadguru 8A, Amrut Residency, Near Deep Education Campus, Saravali, Boisar, Dist-Palghar, Maharashtra – 401501, India

### Available Sizes:

7 inches, 10 inches, 12 inches