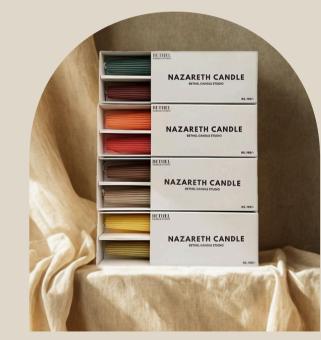

### Nazareth Taper Candles (100-120 GMs)

### MRP: Rs. 199/- to 299/-

- **Net weight:** 100-120 gm
- Gross weight: 150+ gm
- Dimension: L- 10 inches x W- 1 inch
- Burn Time: 12+ hours
- Perfect for: Healing, Prayer, Dining Date Night, Birthday gifting
- Fragrance Type: Available in scented & non-scented series
- Candle Material: Soy AA+ & Soy 464 / 444 Grade Wax
- Contents: 2N Taper Candle, 1N Candle Care Card
- Country of Origin: India
- Manufactured & Marketed by: Bethel Candle Studio Shop No. 14, Sadguru 8A, Amrut Residency, Near Deep Education Campus, Saravali, Boisar, Dist-Palghar, Maharashtra – 401501, India

### Available Sizes:

7 inches, 10 inches, 12 inches