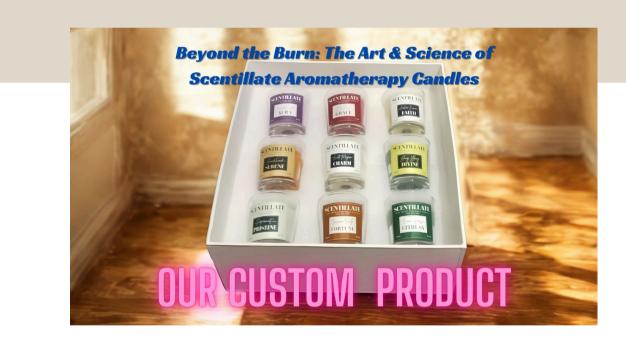

### Scentillate Aromatherapy Candles (90 gms)

### MRP: Rs. 449/-

- Net weight: 90 gm
- Gross weight: 200 gm
- Dimension: L-15 cm x H-15 cm x W-15 cm
- Burn Time: 18-20 hours
- Perfect for: Festivities, Baby showers, Wedding favors, Corporate gifting
- Fragrance Type: Aromatic, Floral
- Focus: Aromatic notes of Lavender
- Candle Material: Coconut Wax
- Jar Material: Salsa Jar with Aluminium Lid
- Contents: 1N Aroma Candle, 1N Candle Care Card
- Best before: 48 months
- Country of Origin: India
- Manufactured & Marketed by: Bethel Candle Studio Shop No. 14, Sadguru 8A, Amrut Residency, Near Deep Education Campus, Saravali, Boisar, Dist-Palghar, Maharashtra – 401501, India

### Available Fragrances:

Lavender Lust (AURA), Rose Sparkle (BLESS), Wild Mogra (CHARM), Cananga Ylang Ylang (DIVINE), Plumeria Paradise (ENLIGHT), Arabian Jasmine (FAITH), Dark Red Rose (GRACE), Lavish Lilac (HOPE), Gilded Geranium (IGNITE), Night Queen (JOY)