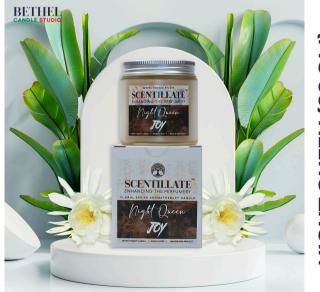

### NIGHT QUEEN (90 GM)

### Scentillate Aromatherapy Candles (90 gms)

### MRP: Rs. 449/-

- Net weight: 90 gm
- Gross weight: 200 gm
- Dimension: L-15 cm x H-15 cm x W-15 cm
- Burn Time: 18-20 hours
- Perfect for: Festivities, Baby showers, Wedding favors, Corporate gifting
- Fragrance Type: Aromatic, Floral
- Focus: Aromatic notes of Lavender
- Candle Material: Coconut Wax
- Jar Material: Salsa Jar with Aluminium Lid
- Contents: 1N Aroma Candle, 1N Candle Care Card
- Best before: 48 months
- Country of Origin: India
- Manufactured & Marketed by: Bethel Candle Studio Shop No. 14, Sadguru 8A, Amrut Residency, Near Deep Education Campus, Saravali, Boisar, Dist-Palghar, Maharashtra – 401501, India