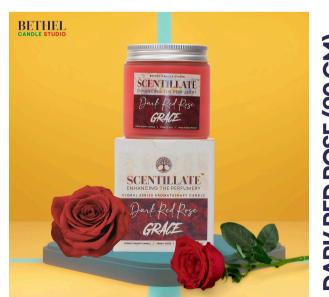

### DARK RED ROSE (90 GM)

ш

7

Ζ

Z

**HTAMC** 

### Scentillate Aromatherapy Candles (90 gms)

### Available Fragrances:

Lavender Lust (AURA), Rose Sparkle (BLESS), Wild Mogra (CHARM), Cananga Ylang Ylang (DIVINE), Plumeria Paradise (ENLIGHT), Arabian Jasmine (FAITH), Dark Red Rose (GRACE), Lavish Lilac (HOPE), Gilded Geranium (IGNITE), Night Queen (JOY)