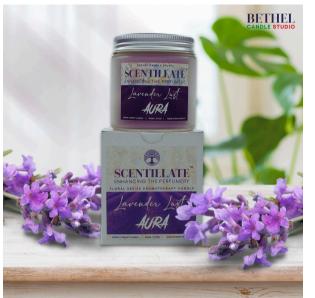

### LAVENDER LUST (90 GM)

### Scentillate Aromatherapy Candles (90 gms)

### MRP: Rs. 449/-

- Net weight: 90 gm
- Gross weight: 200 gm
- Dimension: L-15 cm x H-15 cm x W-15 cm
- Burn Time: 18-20 hours
- Perfect for: Festivities, Baby showers, Wedding favors, Corporate gifting
- Fragrance Type: Aromatic, Floral
- Focus: Aromatic notes of Lavender
- Candle Material: Coconut Wax
- Jar Material: Salsa Jar with Aluminium Lid
- Contents: 1N Aroma Candle, 1N Candle Care Card
- Best before: 48 months
- Country of Origin: India
- Manufactured & Marketed by: Bethel Candle Studio Shop No. 14, Sadguru 8A, Amrut Residency, Near Deep Education Campus, Saravali, Boisar, Dist-Palghar, Maharashtra – 401501, India