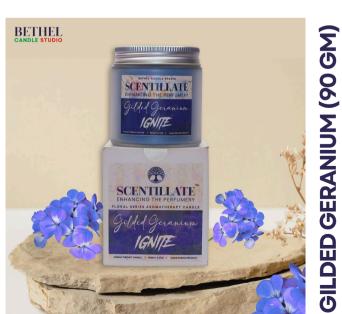

### Scentillate Aromatherapy Candles (90 gms)

### Available Fragrances:

Lavender Lust (AURA), Rose Sparkle (BLESS), Wild Mogra (CHARM), Cananga Ylang Ylang (DIVINE), Plumeria Paradise (ENLIGHT), Arabian Jasmine (FAITH), Dark Red Rose (GRACE), Lavish Lilac (HOPE), Gilded Geranium (IGNITE), Night Queen (JOY)