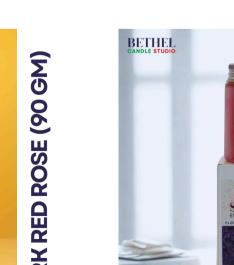

### DARK RED ROSE (90 GM)

ш

7

Ζ

Z

**HTAMC** 

### Scentillate Aromatherapy Candles (90 gms)

### MRP: Rs. 449/-

- Net weight: 90 gm
- Gross weight: 200 gm
- Dimension: L-15 cm x H-15 cm x W-15 cm
- Burn Time: 18-20 hours
- Perfect for: Festivities, Baby showers, Wedding favors, Corporate gifting
- Fragrance Type: Aromatic, Floral
- Focus: Aromatic notes of Lavender
- Candle Material: Coconut Wax
- Jar Material: Salsa Jar with Aluminium Lid
- Contents: 1N Aroma Candle, 1N Candle Care Card
- Best before: 48 months
- Country of Origin: India
- Manufactured & Marketed by: Bethel Candle Studio Shop No. 14, Sadguru 8A, Amrut Residency, Near Deep Education Campus, Saravali, Boisar, Dist-Palghar, Maharashtra – 401501, India

### Available Fragrances:

Lavender Lust (AURA), Rose Sparkle (BLESS), Wild Mogra (CHARM), Cananga Ylang Ylang (DIVINE), Plumeria Paradise (ENLIGHT), Arabian Jasmine (FAITH), Dark Red Rose (GRACE), Lavish Lilac (HOPE), Gilded Geranium (IGNITE), Night Queen (JOY)